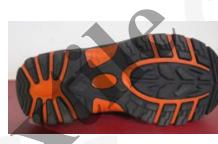

# Description

**PPE Type : Product reference :** Article code : Construction and material of outsole : **Pictures** :

Injection, PU/Rubber sole

a safety footwear

# EN ISO 20345 : 2011 **Reference standard : Classification : I**

Size range : 36-49

# **Toecap nature : Non Metallic**

#### Slip resistance : SRC Insert nature : Non Metallic

Category : S3 HRO SRC

At the date of certificate the product is in compliance with Annex XVII of REACh regulation (n° 1907/2006 and revisions)

Full description of the PPE, reference rules verified in the context of the EU-type examination and information given on the product are detailed in the manufacturer's technical file index 01 dated from MARCH 2021