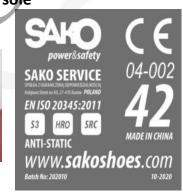

# SAKO SERVICE SPÓŁKA Z OGRANICZONA ODPOWIEDZIALNOSCIA

Kolejowa street, no 9A 27-415 Kunow Poland

04-002

# EN ISO 20345 : 2011 **Reference standard : Classification : I**

Size range : 36-49

#### Slip resistance : SRC Insert nature : Non Metallic

Category : S3 HRO SRC

At the date of certificate the product is in compliance with Annex XVII of REACh regulation (n° 1907/2006 and revisions)

Full description of the PPE, reference rules verified in the context of the EU-type examination and information given on the product are detailed in the manufacturer's technical file index 01 dated from MARCH 2021